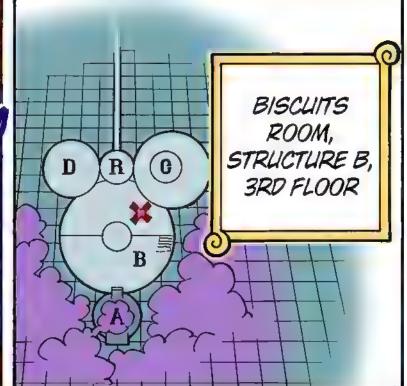

## Chapter 686: THE SNOW-WOMAN IN THE BISCUITS ROOM

CARIBOU'S NEW WORLD KEE HEE HEE, VOL. 11: "SAVING BIG BRO!!"

YOU DON'T WANT YOUR MOM AND DAD TO DIE, DO YOU?

SBS Question Corner

PREFIX

PROPERTY TOTTON

Wichi Nakahara, Tottori)